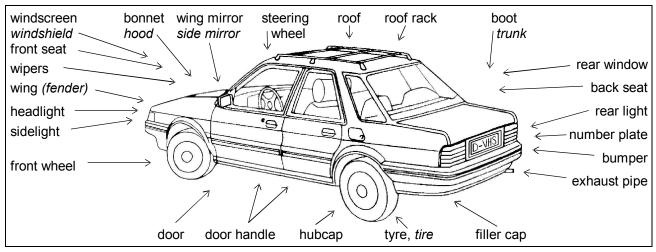

## Word Field: Car

(The words in *italics* represent American usage.)

ozone layer, ozone hole

| Interior                            | Technology                   | Service                   |
|-------------------------------------|------------------------------|---------------------------|
| ignition key                        | bodywork                     | filling station           |
| dash board                          | chassis                      | car wash                  |
| speedometer                         | engine                       | garage                    |
| choke                               | clutch                       | to maintain / maintenance |
| gear lever, <i>gear shift</i>       | gearbox                      | to service / service      |
| accelerator pedal, <i>gas pedal</i> | sparking plugs               | to inspect / inspection   |
| brake pedal                         | battery                      | oil change                |
| clutch pedal                        | air filter                   | to adjust, to tune        |
| horn                                | radiator                     | to fix, to repair         |
| heater                              | dynamo                       | to tow away               |
| seat belt                           | petrol tank, <i>gas tank</i> | spanner                   |
| window winder                       | spare wheel, spare tyre      | screwdriver               |
| Traffic                             | Offences / Accidents         | Environment               |
| means of transport                  | traffic offender             | exhaust, exhaust fumes    |
| public/private transport            | traffic check                | to emit / emission        |
| traffic jam                         | road accident                | to poison / poison(ing)   |
| (traffic) obstruction               | road casualty                | to pollute / pollution    |
| radio traffic service               | hit and run                  | sulphur dioxide           |